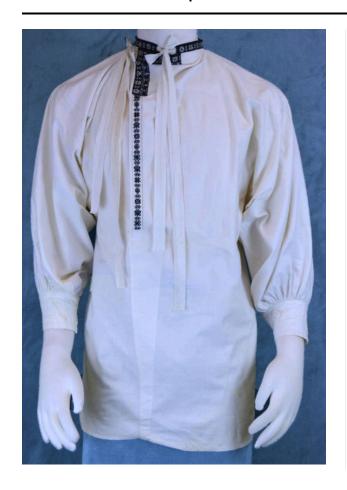

### Description

white shirt with long sleeves; narrow band of white embroidery at seam between shoulder and sleeve; collar covered with geometric designs in black threading; placket opens on the left; its edge is decorated with the same stitching as the collar, along with a line of floral stitching; the stitching swaps colors, making it black on white, and a line of cutwork follows on either side; twill tie on either side of collar; another on left shoulder and one on placket