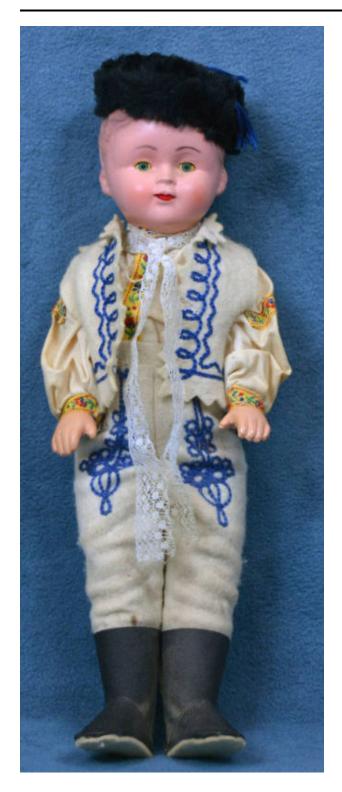

## Description

male doll wearing Slovak folk dress; white shirt with long sleeves; yellow, blue, red and greet machine embroidered ribbon around cuffs, tops of sleeves and down front; long length of white lace tied around neck; white felt vest decorated with blue tambour stitching; all edges cut into rick rack design; white felt pants also decorated with blue tambour stitching with large designs on front; black boots with white felt soles; white felt hat with black fur around base and top decorated with same stitching; two blue tassles on top; face painted on and hair painted brown