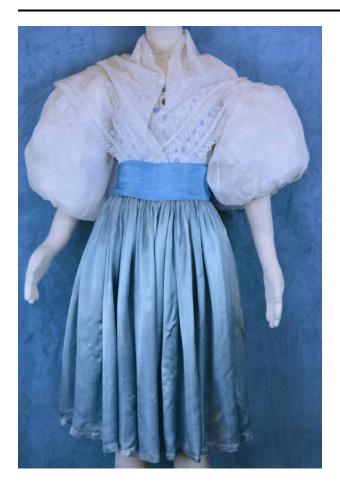

## Description

white blouse; large, puffed sleeves; white lace collar; cuffs gathered and finished with narrow band of white lace white jumper covered with blue floral print; bodice decorated with ten vertical pleats, five on each side; seven buttons run up front; skirt tightly gathered on back and sides; three horizontal pleats run around skirt roughly eight inches from hemline greenish-blue apron; gathered at waist; thin, white cording around bottom edge of waistband; three hook and eye closures white netted shawl covered with white floral and geometric embroidery; narrow band of bobbin lace around all edges greenish-blue sash with V-cut ends