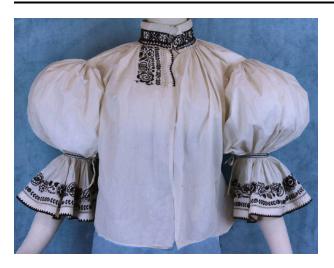

### Description

white blouse with puffed elbow sleeves; slightly gathered neckline; sleeves gathered at shoulders; cut work and black embroidery around the cuffs; black rick rack style embroidery decorate the cuff edges; dark grey rick rack style stitching around top of cuff where it is gathered and

meets the sleeve; two vertical lines of cut work and black floral embroidery beneath collar, one wide and one narrow; line of cut work/bobbin lace to the right of the embroidery with black rick rack stitching at edge; black floral embroidery around high collar; hook and eye at neck and three small snaps down front