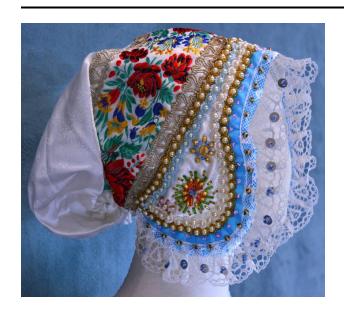

### Description

white cap white machine embroidered ribbon sewn over crown and down each side; gold cording lines both sides of ribbon; cap's front is covered with pearls wrapped in blue, white or gold beading; floral designs formed from additional beads decorate the sides of the front; white lace accented with gold, blue, pink and clear beads finishes front edge; small section of machine embroidered

ribbon and gold cording affixed to back; drawstring gathers back of cap