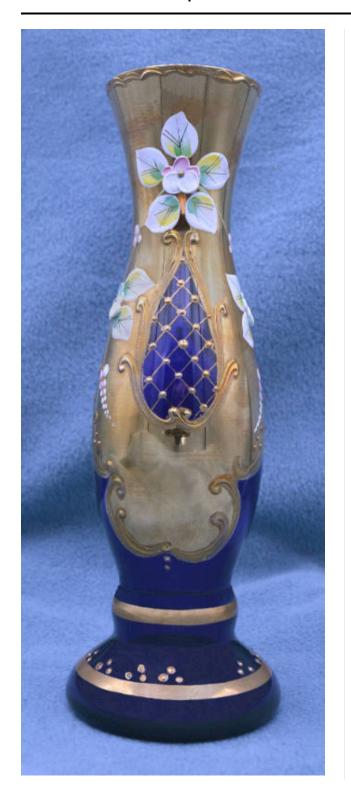

#### Medium

glass

### Description

dark blue vase; its top and most of its vessel are covered with gold enamel paint; single pink and white flower is painted and affixed to its front at the top; flower surrounded by painted white and green leaves; single blue and white flower, surrounded by leaves, appears on either side closer to center; lattice design that allows blue glass to show through immediately under pink and white flower; thick base; 2 gold rings around base; 13 sets of 3 dots each around base

#### **Dimensions**

Other:  $8 \times 8.5$  in.  $(20.3 \times 21.6 \text{ cm})$