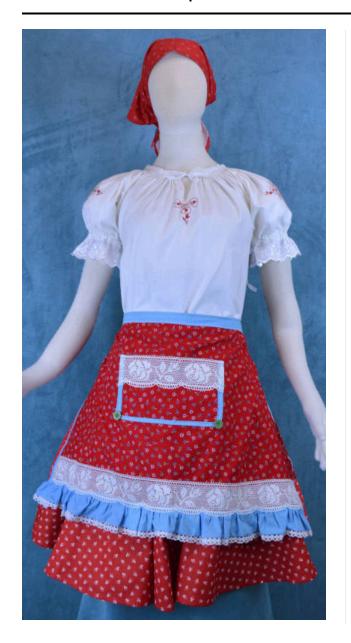

### Description

blouse; white; gathered collar; short, puffed sleeves with white embroidered cuffs; delicate floral embroidery stitched in red threading on both sleeves and beneath collar; collar and cuffs tie closed with twill ties child's petticoat; white; gathered waistline; white bobbin lace hemline child's skirt; red with white floral print; full; one large gold button and loop at waist for closure child's apron; red with floral print in white, blue and green; light blue edging and waistline; light blue ruffle across hemline, along with narrow band of white bobbin lace; wide band of white bobbin lace runs across top of ruffle; wide, rectangular pocket in center of apron; mirrors rest of apron, except with a moss geen button on each of the bottom corners; ties are made of red print fabric child's headscarf; triangular; red with white floral print