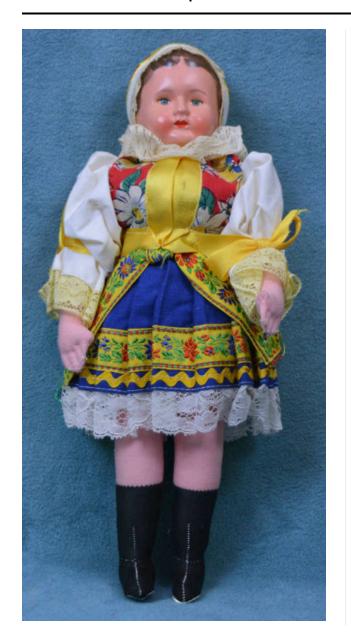

## Description

female doll with solid head and cloth body; white blouse with puffed sleeves and yellow lace cuffs; red, white, mustard and green floral print vest with gold ribbon down front and around bottom; white lace collar; dark blue, pleated skirt encircles waist; white lace around hemline with mustard rick rack above it and yesllow machine embroidered ribbon above that; identical ribbon sash; pleated mesh petticoat; mesh underpants; black knee boots sewn to pink legs; white cap decorated with narrow lace and yellow machine embroidered ribbon; doll's facial features are painted on - green eyes, red lips, gray eyebrows and brown hair