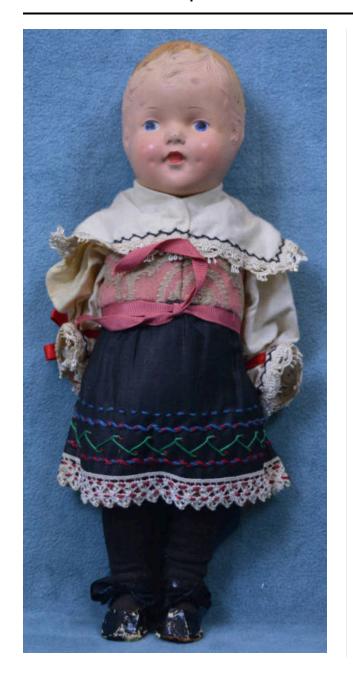

### Description

female doll made of plaster?; off-white blouse with puffed sleeves, white lace cuffs with black rick rack stitching, and red ribbon; dull pink vest covered with ecru brocade; off-white collar matches cuffs for embellishment; red, pleated skirt covered with multi-colored floral print; black apron decorated with dark blue, maroon and green embroidery; white bobbin lace around hemline; dull pink ribbon tied around waist; cream-colored petticoat with embroidery and cut work; cream-colored underpants; black tights and slip-on shoes tied with laces; doll's facial features are painted on - blue eyes, salmon lips, gray eyebrows; textured hair