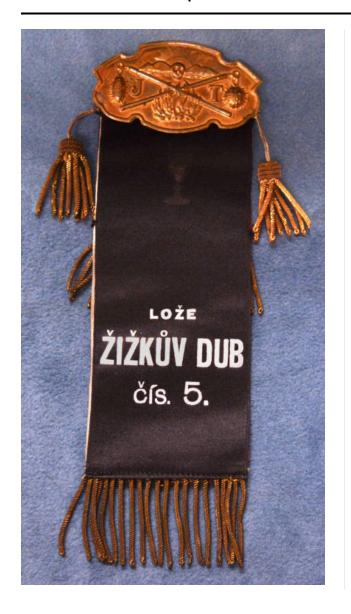

### Description

metallic bronze pin with criss-crossing maces over a fire and a skull over top; the letters J and T are on either side of the maces; attached to double-sided ribbon; black with silver lettering on one side and red and white with gold lettering on other; short section of black ribbon bearing red chalice at top of red and white side; gold fringe across bottom of both ribbons; lettering on both sides of ribbon reads, Lože Žižkův Dub Čís. 5.; small gold tassle on either side of pin