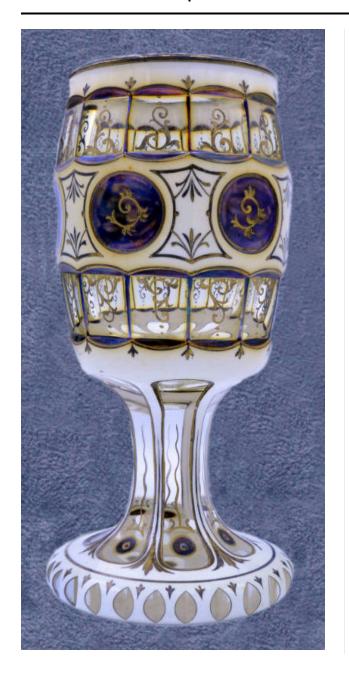

### Description

barrel-shaped dish upon long stem and circular base; vessel cut into sections of square shapes and circles; some are painted white and others remain clear glass with gold enamel decorations; enamel also accents white sections; circles painted with dark iridescent color and gold enamel design; stem divided into sections by narrow, white lines; each section has a dark circle and gold enamel designs; enamel ring around base with cut ovals around edge