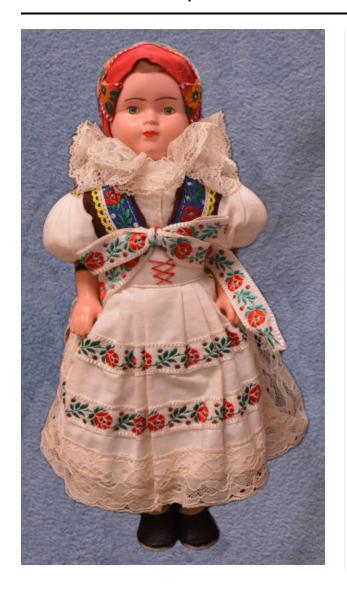

### Description

female doll wearing traditional Moravian kroj; white blouse with large, puffed and pleated sleeves; woven ribbon cuffs and shoulders; wide, white lace collar; brown, felt vest decorated with dark blue machine embroidered ribbon and yellow bobbin lace on front; bottom edge of vest is white machine embroidered ribbon tied in a bow at front; white, pleated skirt; white, gathered apron with white lace around edges; three red Xes sewn in center of waistband; two lengths of white machine embroidered ribbon sewn across apron; starched, mesh petticoat; mesh underpants; white ankle socks and black shoes with white, felt soles; Savel handwritten across soles; red headscarf with red machine embroidered ribbon; hair painted brown; facial features painted on