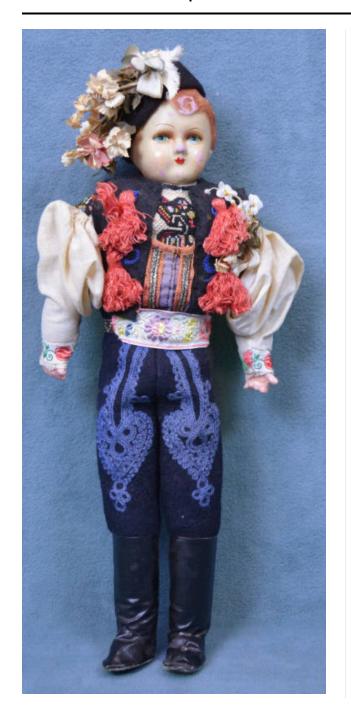

### Description

male doll in Moravian folk dress; white shirt with long, puffed sleeves; white machine embroidered ribbon around cuffs; intricate cross-stitching on placket and shoulders; black, felt vest decorated with dark blue tambour stitching and light red pom poms; small bouquet of white flowers with green leaves affixed to right side of vest; navy blue pants decorated with dusky blue tambour stitching on front; light blue cording up outer sides of pantlegs and across hips; black knee boots; black, felt hat with red threading covering top; large group of flowers with white ribbon and green leaves attached to top of hat; hair color and facial features painted on