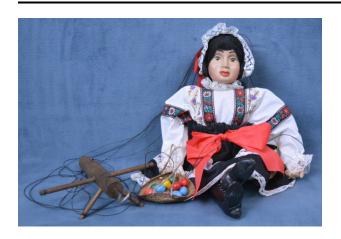

### Description

female marionette wearing a kroj and carrying a basket of painted eggs; white blouse decorated with black machine embroidered ribbon and white machine embroidered ribbon; white ribbon has dark purple flowers and metallic

gold leaves; lace cuffs and collar; black skirt with identical white ribbon; lace around hemline; red sash tied around waist; white petticoat with lace; full leg bloomers tucking into black knee boots; dark hair affixed to head, along with black cap covered with wide, red machine embroidered ribbon; lace around face and large, red bow on back; facial features painted on; black threads attached all over body; wooden controls with metal hooks