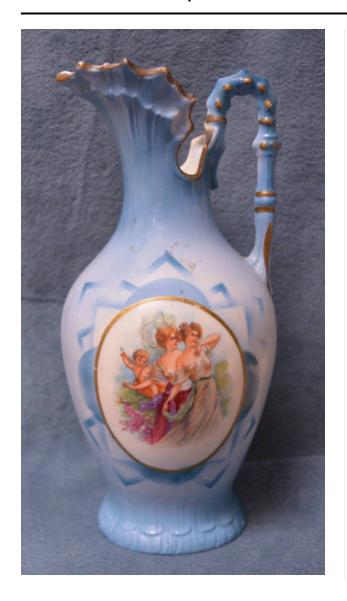

### Description

rounded vessel in a roughly egg shape with circular base and tapered neck; neck extends right into scalloped spout with decorative dips near the curved handle; majority of pitcher is light blue base, neck, spout, and handle are darker blue; front decorated with the image of two women wearing sheer clothing; a cherub who might be cupid lurks behind them; trees and pink flowers surround them; image framed with gold enamel ring and dark blue geometric designs; gold enamel painted around spout, rim and on handle; stamp on bottom reads, Made in Czechoslovakia