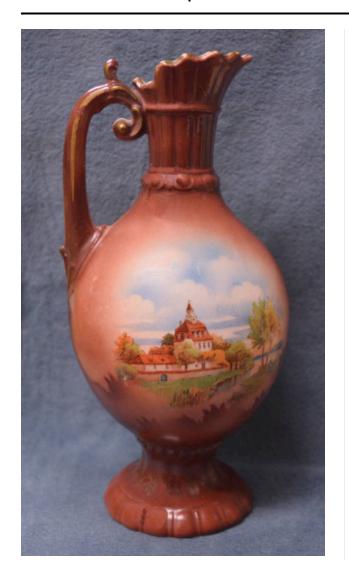

### Description

spherical vessel tapering to a narrow neck at both top and bottom; expands outward into circular base; neck at top flares slightly to form scalloped spout; opposite side stops at top of swirled handle; light and dark brown with country image painted on front side; large white building with red roof that is surrounded by trees and grass; on lake with creek lined with reeds; blue sky with clouds; gold enamel painted around spout, rim and on handle; stamp on bottom reads, Made in Czecho-Slovakia