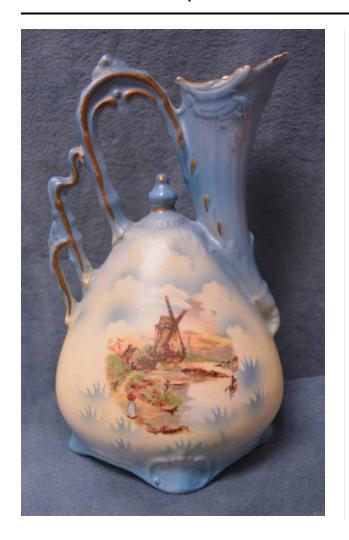

### Description

blue pitcher with teardrop-shaped vessel and long spout; three-tiered handle decorated with gold enamel accents, as are rim and top of pitcher; small feet evenly spaced around base; scene featuring windmill sitting before a body of water; small house behind windmill; what appears to be a short figure stands on the shore in the foreground; white and blue sky, and abstract blue grass surround image; stamp on bottom reads Made in Czecho-Slovakia