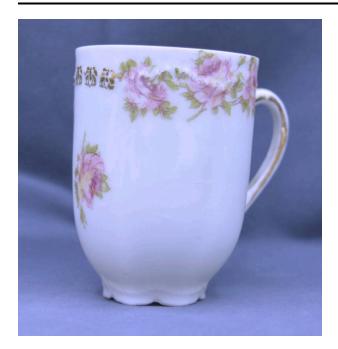

### Description

white cup with a half inch band of pink roses and green leaves around its top; two breaks in band for line of four gold enamel floral designs, one at handle and other on opposite side; handle forms half of a heart on side; single rose with leaves lies beneath gold enamel designs; another just inside cup; circular, gold enamel design

painted in bottom of cup; base has 2.25 diameter and is scalloped; green logo on bottom reads, O.&E. G. Royal Austria; 1999-714 and 714 (pink) written on bottom