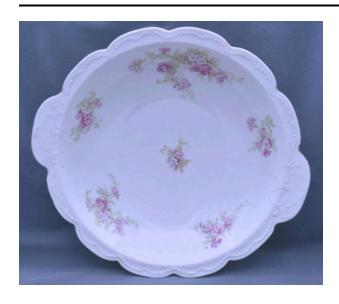

### Description

white salad bowl with scalloped and textured rim; inside and outside decorated with pink and light lavender flowers surrounded by pale green leaves with dark pink detailing; small cluster of flowers and leaves on bottom of

inside with larger ones evenly spaced around inside and outside; gold enamel painted around rim; green logo on bottom reads, O.& E.G. Royal Austria; 1993-209 and 209 (pink) written on bottom; 70 written on bottom