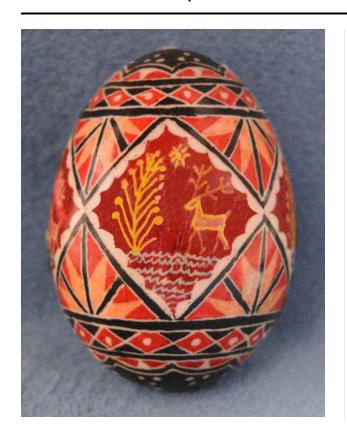

### Description

batik chicken egg decorated with geometric designs mostly painted in red, white, and black; egg's middle covered with repeating images of a deer prancing through grass next to a tall tree; image is light blue, yellow, pink, and pale orange over a dark red background; filling the spaces around each image are triangles decorated with a star quilt pattern in red, pale orange, with black lines; word that looks like Kossyk painted on bottom of egg; small holes in top and bottom filled in with black wax