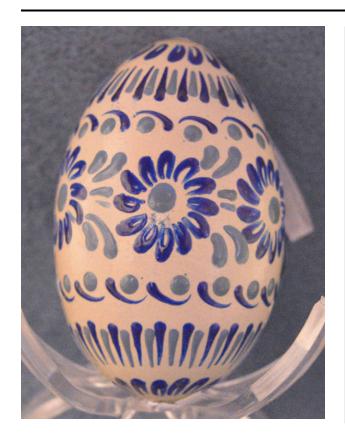

## Description

chicken egg decorated with dark and light blue wax designs; ring of dark blue flowers runs around egg's middle; light blue leaves in between each flower; border line of light blue dots accented with short, dark curls runs around top and bottom of ring; ring of short, dark and light blue lines runs around top and bottom of egg; circles of curved dark blue lines finish off egg; white, plastic ribbon strung through egg with knot at the bottom and a loop at the top