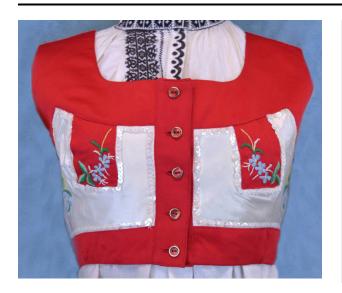

## Description

vest; red with white inserts; all inserts lined with iridescent, white sequins; 2 arrangements of light blue flowers embroidered on both sides of front; flowers have white stems and green leaves, as well as one long, yellow line of stitching; five red and gold buttons run down left side of front; 3-looped design in center of back; matching

floral embroidery with stems and leaves on either side of back; 5 dark blue and 4 hot pink flowers embroidered beneath 3-looped design