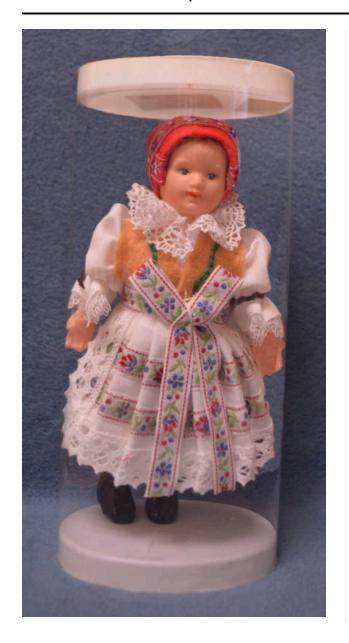

## Description

female doll inside oval-shaped package; entirely clear with white top and bottom; white paper inside package reads, Hanačka 15cm 18015 SKP 366377 Hand Made Lidová tvorba, Uh. Brod Czech Republic; second sticker reads, 15 130.-; doll wears white blouse with black rick rack and white lace cuffs; ruffled bobbin lace collar; peach-colored felt vest with dark green cording; white, pleated skirt and apron; apron decorated with machine embroidered ribbon and white lace; white machine embroidered ribbon around waist as sash; red headscarf with red machine embroidered ribbon accents; white petticoats; black ankle boots painted on; facial features and hair painted on