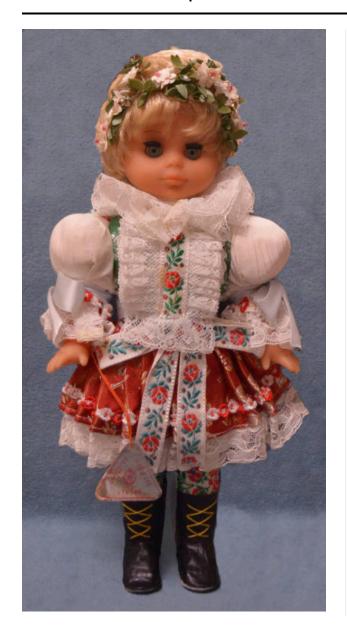

### Description

female doll wears white blouse with pleated and puffed sleeves; white lace cuffs and collar; red and white floral cording, and pale blue ribbon around each cuff; white machine embroidered ribbon on each shoulder; placket of white machine embroidered ribbon surrounded by white lace hangs down from neck; green brocade vest; tightly pleated, black skirt; dark red brocade apron decorated with white and red floral cording, and white lace; white machine embroirdered ribbon tied around waist as sash; white mesh petticoats; matching wider ribbons tied around knees; black knee boots on feet; blonde hair and blue eyes that open and close; faux flower wreath around top of head, like headband; gold tag with red logo and printing reads, Druzstvo Vyroby Umelecke on one side; Uh. Brod Tvorba Lidova on other