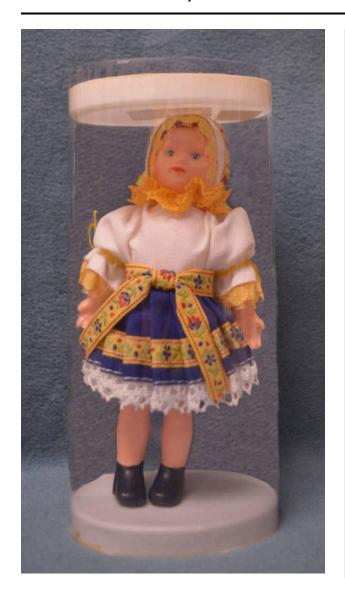

## Description

female doll inside oval-shaped package; entirely clear with white top and bottom; white sticker on top reads, Piešt'any 15cm 10015 SKP 366377 Hand Made Lidová tvorba, Uh. Brod Czech Republic; second sticker reads, 15 110.-; doll wears white blouse with mustard rick rack and lace cuffs; matching ruffled lace collar; navy blue, pleated skirt with yellow machine embroidered ribbon around bottom and white lace around hemline; matching yellow machine embroidered ribbon around waist as sash; white cap with yellow lace around face, and yellow machine embroidered ribbon over top and down back; small, pale yellow bow at base of cap; black ankle boots painted on; facial features and hair painted on