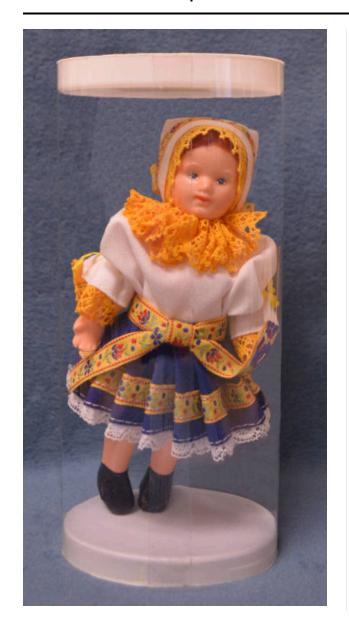

## Description

female doll inside oval-shaped package; entirely clear with white top and bottom; white sticker on top reads, Piešt'any 15cm 10015 SKP 366377 Hand Made Lidová tvorba, Uh. Brod Czech Republic; doll wears white blouse with mustard rick rack and lace cuffs; matching ruffled lace collar; navy blue, pleated skirt with yellow machine embroidered ribbon around bottom and white lace around hemline; matching yellow machine embroidered ribbon around waist as sash; white cap with yellow lace around face, and yellow machine embroidered ribbon over top and down back; yellow and white bow at base of cap; black ankle boots painted on; facial features and hair painted on