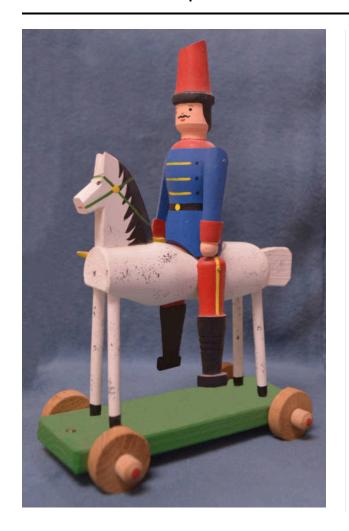

### Description

toy soldier riding white horse; soldier wears blue coat with red cuffs, red pants with yellow line down legs, and tall red hat with black bottom; carries yellow sword in one hand; has black hair and mustache; horse has black mane and hooves; saddle is red outlined in green; bridle is green; rectangular base is painted green and has stained wheels; yellowed sticker on bottom reads, Brand - Balek Skasov 84 Suvenyr C.j.k. 74712