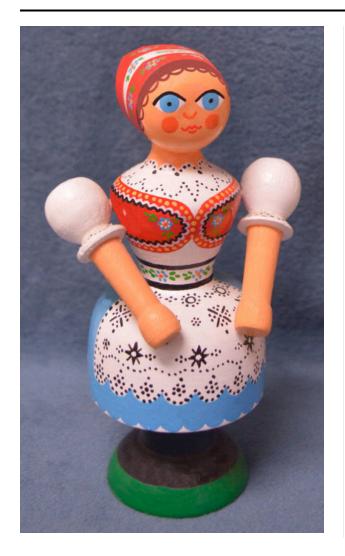

#### Description

toy figure of a woman wearing traditional Moravian kroj; white blouse with puffed sleeves; cuffs and collar decorated with designs made of black dots that act as embroidery and cut work; red vest with line of yellow dots, pale pink and black rick rack lines, and blue and white flowers with green leaves; blue skirt with scalloped hemilne; white apron covered with designs formed from black dots; sash is white with blue flowers and green leaves; red wedding cap covers most of brown hair; white headbandon top of cap; both decorated with blue flowers and green leaves; large, blue eyes, red lips, and rosy cheeks; black legs and feet (knee boots) and green base